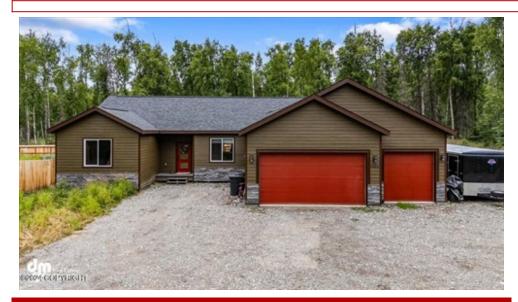

## 4468 S Gon Fishin Dr, Wasilla, AK 99623

» Beds: 4 | Baths: 2 Full

» MLS #: 24-9199

» Single Family | 2,106 ft<sup>2</sup> | Lot: 5.13 acres

» More Info: 4468SGonFishinDr.lsForSale.com

Brian Sherburne Steelhead Realty LLC of Keller Williams Realty Alaska Group Group (907) 727-4715 (Direct) (907) 865-6565 (Fax) Steelhead@KW.com http://www.SteelheadRealtyAlaska.com

## \$ 499,900

Welcome to this exquisite single-story home that effortlessly combines style and functionality. The open layout of the home creates a seamless flow between the spacious living areas. The living room is highlighted by a cozy fireplace, perfect for creating a warm and inviting environment. The kitchen is a chef's dream, featuring modern stainless steel appliances, elegant countertops, and a versatile center island that serves as both a cooking space and a casual dining area. With four comfortably sized bedrooms and two full bathrooms, this home provides ample space for relaxation and privacy. Offers an oversized garage for extra large vehicles. There is a brand new professionally installed fence. The expansive backyard offers a vast outdoor area, ideal for entertaining guests, playing, or simply enjoying the serene surroundings. This beautiful home blends modern amenities with timeless comfort, making it a perfect retreat for everyday living. Horses and other animals allowed. Please see attached CCRs for details.